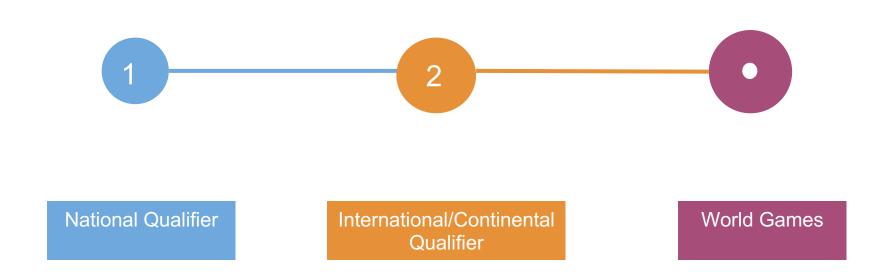

### Two levels qualification system:

- 1. National
- 2. International/Continental

### **National Qualifier**<sup>1</sup>

1

### International/Continental Qualifier

### **World Games**